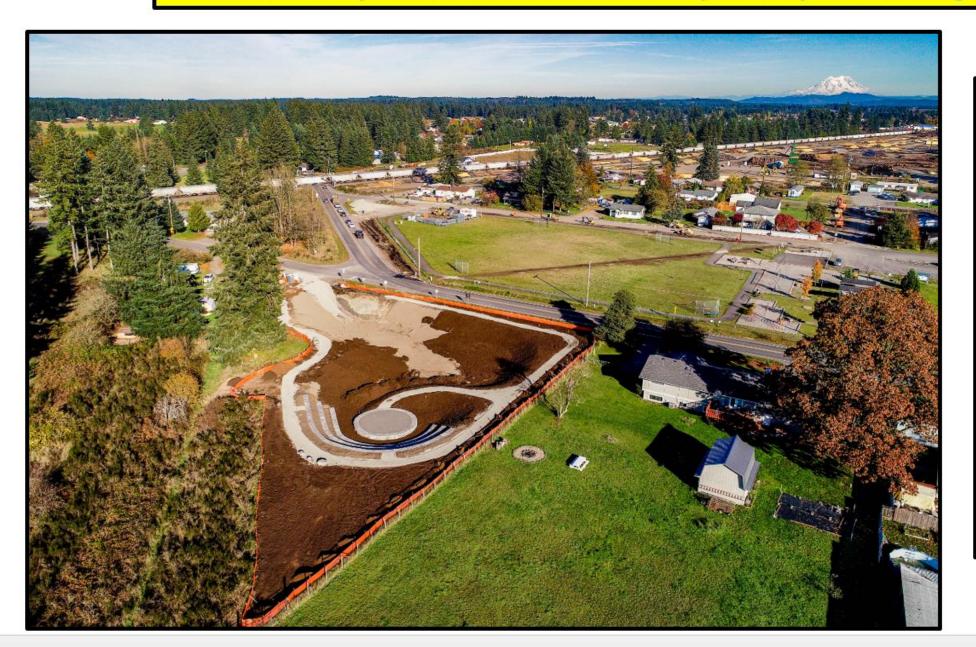

#### Thurston County – Rochester Stormwater Conveyance Project – a \$1.2m grant

Stormwater Infiltration Pond in WRIA 23

Designed to increase infiltration by 24 AFY in the Black River watershed (a tributary to the Chehalis River)

Recharge is better timed for summer low flow periods in the Black and Chehalis Rivers