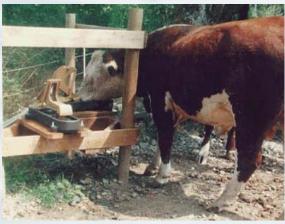

#### Technical Assistance to SW Conservation Districts regarding Nose-Pumps

Technical
Assistance to SW
Conservation
Districts
regarding
Nose-Pumps

#### Water rights and options for off-stream watering of livestock

There have been some misunderstandings around Ecology's 1994 policy on conveying stockwater from streams to protect water quality. <a href="https://appswr.ecology.wa.gov/docs/WaterRights/wrwebpdf/pol1025.pdf">https://appswr.ecology.wa.gov/docs/WaterRights/wrwebpdf/pol1025.pdf</a>
The current interpretation of this policy is that because it states a "change of water right process...will not be required", this implies that there is already an existing water right. While the amount of water supplying a nose pump may be minimal, it is still considered a diversion from a stream. According to state law any diversion requires a water right from Ecology. (RCW 90.03.250) The intent of Ecology's Policy 1025 is to encourage the installation of nose pumps and eliminate the need for filing a water right change application to authorize the new point of diversion.

Fortunately property owners have several options to provide off-stream watering for their livestock that do not require a water right; they could collect rain water in a tank, use water from a well, haul in water from another source, or lease water from someone with a nearby water right. Even in some "closed basins" where all the water rights have been allocated, it may still be possible to get a right to water livestock from surface water. Ecology's water rights staff will provide further clarification in the coming months. Until then, please contact Opal Smitherman Opal.Smitherman@ecv.wa.gov (360) 407-6859 or Jacquelyn Metcalfe Jacquelyn.Metcalfe@ecv.wa.gov (360) 407-6471 for more information.