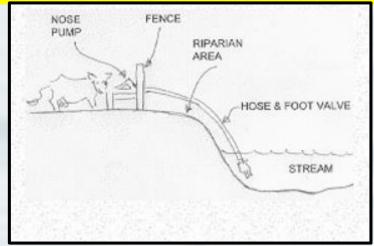

#### Technical Assistance to SW Conservation Districts regarding Nose-Pumps

Technical
Assistance to SW
Conservation
Districts
regarding
Nose-Pumps

#### Water rights and options for off-stream watering of livestock

There have been some misunderstandings around Ecology's 1994 policy on conveying stockwater from streams to protect water quality. <a href="https://appswr.ecology.wa.gov/docs/WaterRights/wrwebpdf/pol1025.pdf">https://appswr.ecology.wa.gov/docs/WaterRights/wrwebpdf/pol1025.pdf</a>
The current interpretation of this policy is that because it states a "change of water right process...will not be required", this implies that there is already an existing water right. While the amount of water supplying a nose pump may be minimal, it is still considered a diversion from a stream. According to state law any diversion requires a water right from Ecology. (RCW 90.03.250) The intent of Ecology's Policy 1025 is to encourage the installation of nose pumps and eliminate the need for filing a water right change application to authorize the new point of diversion.

Fortunately property owners have several options to provide off-stream watering for their livestock that do not require a water right; they could collect rain water in a tank, use water from a well, haul in water from another source, or lease water from someone with a nearby water right. Even in some "closed basins" where all the water rights have been allocated, it may still be possible to get a right to water livestock from surface water. Ecology's water rights staff will provide further clarification in the coming months. Until then, please contact Opal Smitherman Opal.Smitherman@ecv.wa.gov (360) 407-6859 or Jacquelyn Metcalfe Jacquelyn.Metcalfe@ecv.wa.gov (360) 407-6471 for more information.