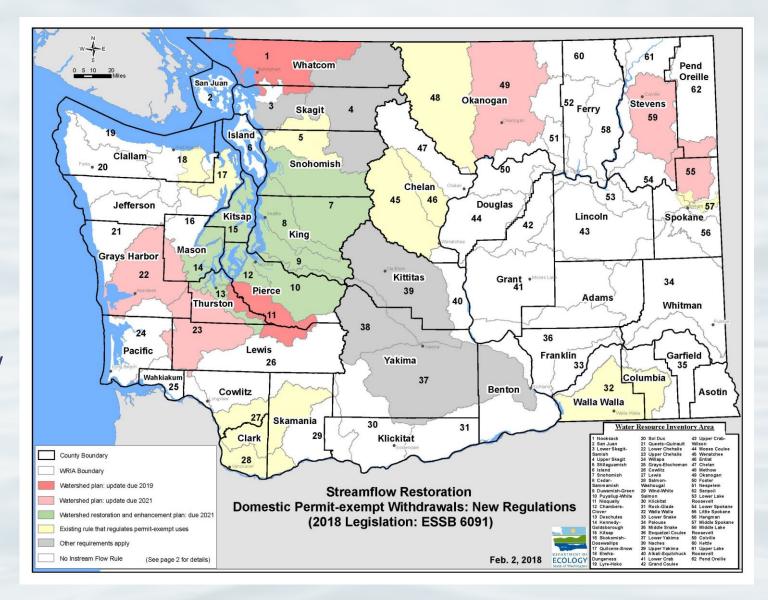

## Overview of RCW 90.94

- Streamflow Restoration Act law allows rural growth to continue ahead of the water for water solutions
- Law primarily impacts future permit exempt wells and building permits in the 15 "pre-2000 rule" watersheds:
  - WRIAs 1, 7, 8, 9, and 15 in NW Region,
  - WRIAs 10, 11, 12, 13, 14, 15 and 22/23 in SW Region [WRIAs 11, 13, 14 and 23 in Thurston County]
  - WRIA 49 in Central Region
  - WRIAs 55 and 59 in Eastern Region
- It lays out these interim standards that will apply until local committees develop plans to be adopted into rule:
  - Allows a maximum of 950 or 3,000 gallons per day for domestic water use, depending on the watershed.
  - Establishes a one-time \$500 fee for landowners building a home using a permit-exempt well in the affected areas.
- It retains the current maximum of 5,000 gallons per day limit for permit-exempt domestic water use in watersheds that do not have existing instream flow rules.
- It invests \$300 million over the next 15 years in projects that will help streamflows and fish.