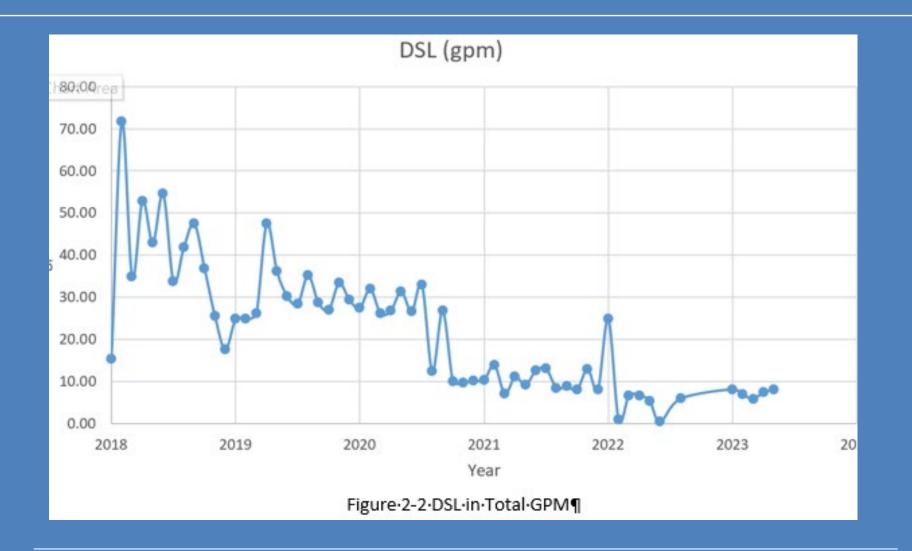

#### **CURRENT LEAK LOSS**

Table 3-7: System Capacity Summary

| Limitation                                | Maximum ERU      |
|-------------------------------------------|------------------|
| Water Rights, Instantaneous withdrawal    | 359              |
| Water Rights, Annual withdrawal           | 222              |
| Total Source Production                   | 319              |
| Booster Pumps                             | N/A <sup>1</sup> |
| Reservoirs                                | 242              |
| Distribution System                       | 353              |
| Most Limiting Factor: Annual Water Rights | 222              |